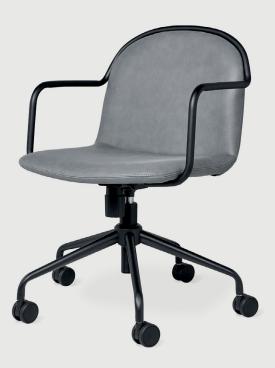

## **Draft Task Chair**

Lariat Savannah

Lariat Aberdeen

At your home office or corporate HQ, the Draft Task Chair is a minimalist marvel with style and functionality at its core. Covered in a soft-touch suede-like fabric, the molded seat and back piece creates a seamless look that maximizes comfort for all-day use. Black metal tubing traces a continuous line from arms to back and coordinates with the durably engineered, yet lightweight steel base. And if that's not enough, this do-it-all chair offers height adjustability, a tiltable back, and a smooth 360-degree swivel rotation to glide you through the busiest of work weeks with ease.

## **Draft Task Chair**

- Height-adjustable via a smooth, gas lift mechanism.
- 360 degree smooth swivel rotation.
- Adjustable, tiltable back for custom comfort.
- 5-star, powder-coated steel base with smooth castors.
- Fully upholstered seat and back.
- Manufactured to meet California TB117-2013 fire safety standards without the use of flame retardant additives in the upholstery foam.
- All fabric is California TB117-2013 certified and double rub tested.
- Passed and complies with the requirements of ANSI/BIFMA X5.1 2017
- Assembles easily with provided hardware.