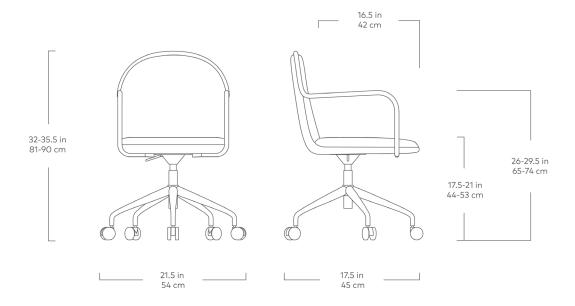

## **Draft Task Chair**

Lariat Savannah

Lariat Aberdeen

At your home office or corporate HQ, the Draft Task Chair is a minimalist marvel with style and functionality at its core. Covered in a soft-touch suede-like fabric, the molded seat and back piece creates a seamless look that maximizes comfort for all-day use. Black metal tubing traces a continuous line from arms to back and coordinates with the durably engineered, yet lightweight steel base. And if that's not enough, this do-it-all chair offers height adjustability, a tiltable back, and a smooth 360-degree swivel rotation to glide you through the busiest of work weeks with ease.

## **Draft Task Chair**

- Height-adjustable via a smooth, gas lift mechanism.
- 360 degree smooth swivel rotation.
- Adjustable, tiltable back for custom comfort.
- 5-star, powder-coated steel base with smooth castors.
- Fully upholstered seat and back.
- Manufactured to meet California TB117-2013 fire safety standards without the use of flame retardant additives in the upholstery foam.
- All fabric is California TB117-2013 certified and double rub tested.
- Passed and complies with the requirements of ANSI/BIFMA X5.1 2017
- Assembles easily with provided hardware.